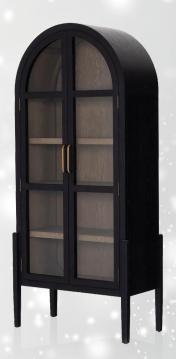

## **Heartland Spaces Market**

121 E 5th St | Canton,SD heartlandspaces.com

Featuring exclusive Sullivans holiday decor and more! Shown: 20 inch tall Olde World Santa Figurine.

605.491.1370 | dawnbures.com The Tolle Cabinet by Four Hands. Beautifully shaped cabinet of black solid oak exterior and light oak interior. Spacious interior shelving and clear glass front, ready for displaying favorite books, photos and treasures. Store it in style!