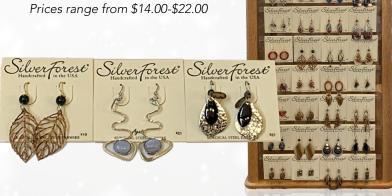

SilverForest

## Country 'N More

69th & Western at Heather Ridge 605.361.9797 | countrynmoresiouxfalls.com Buy 5, Get 1 free! Handcrafted in the US using semiprecious stones on hypoallergenic ear wires. Prices range from \$14.00-\$22.00