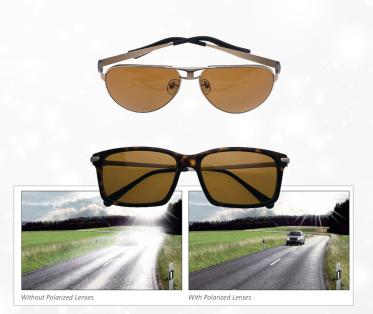

## The Eye Doctors P.C.

5116 South Western Ave 605.338.7104 | theeyedoctorspc.com Whether you are a snow sports enthusiast, water sports junkie, or simply enjoy spending time outdoors - ZEISS polarized lenses are a perfect fit. ZEISS polarized sunglasses can significantly reduce reflections and perceived glare, to improve the entire visual experience. We are proud to be able to offer these fantastic lenses. Polarized lens add-on \$100.