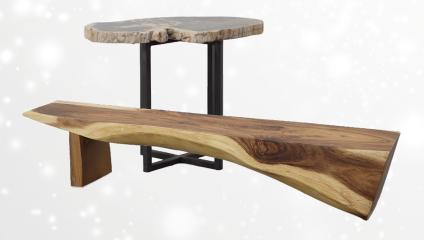

## Montgomery's

1725 W 41st St

605.332.4400 | montgomerys.com

Treat yourself to a unique gift from Montgomery's one of a kind collection. The petrified wood end table is made from a slice of fossilized log and sits on a modern, geometric base. The live edge tree trunk bench is crafted from an actual tree trunk with a finish that allows the natural grain and color variations to shine through. No two pieces are alike.