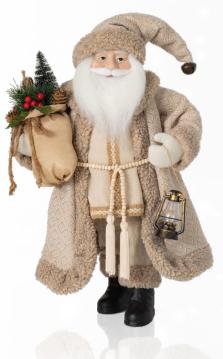

## **Heartland Spaces Market**

121 E 5th St | Canton,SD heartlandspaces.com

Featuring exclusive Sullivans holiday decor and more! Shown: 20 inch tall Olde World Santa Figurine.

605.491.1370 | dawnbures.com The Tolle Cabinet by Four Hands. Beautifully shaped cabinet of black solid oak exterior and light oak interior. Spacious interior shelving and clear glass front, ready for displaying favorite books, photos and treasures. Store it in style!